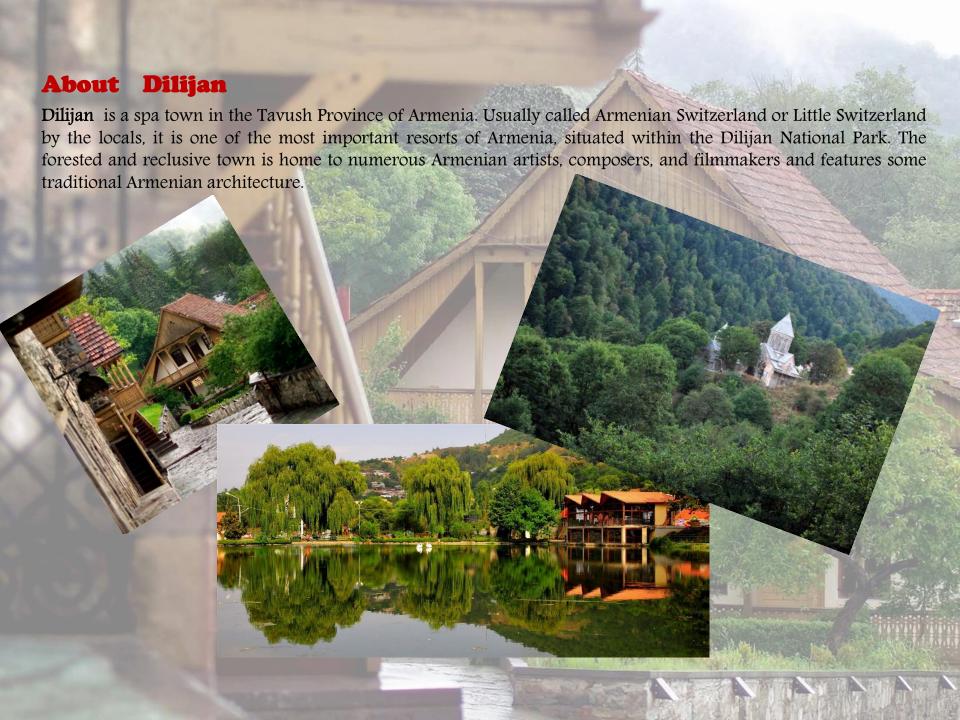

n Transcaucasia occupying 29.800sq/km area. Armenia is divided into 11 regions (Marz). The capital of the country is Yerevan. The population of Armenia is 3.2 million people. The country has a very homogeneous ethnic composition, 97.9% of the population are of ethnic Armenian origin. Among other minorities are Russians, Yezidi, Assyrians, Ukrainians, Greeks, Georgians, and Belarusians. Armenia has a very large diasporas, as an average of 8 million Armenians live world.

Culturally, historically and politically, Armenia is considered to be a part of Europe. However, due to its location in the southern Caucasus, on the conventional boundary between Europe and Asia, we can say that it's an intercontinental country. Endowed with rich cultural heritage, Armenia is considered to be the first





#### **About Yerevan**

Yerevan is the largest city and capital of Armenia. It is situated along the Hrazdan River, which is not navigable, on the Ararat Plain.

Yerevan is a leading industrial, cultural, and scientific centre in the Caucasus region. It is also at the heart of an extensive rail network and is a major trading centre for agricultural products. In addition, industries in the city produce metals, machine tools, electrical equipment, chemicals, textiles, and food products.

Educational and cultural facilities in Yerevan include universities, the Armenian Academy of Sciences, a state museum, and several libraries. The largest repository of Armenian manuscripts, and indeed one of the biggest repositories of manuscripts in the world, is the Matenadaran.





#### **PROGRAM**

|