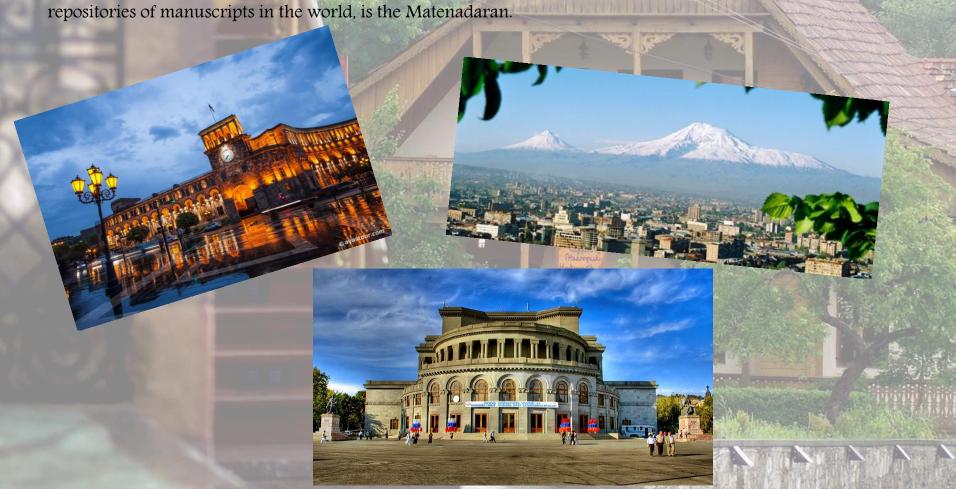

#### **About Yerevan**

Yerevan is the largest city and capital of Armenia. It is situated along the Hrazdan River, which is not navigable, on the Ararat Plain.

Yerevan is a leading industrial, cultural, and scientific centre in the Caucasus region. It is also at the heart of an extensive rail network and is a major trading centre for agricultural products. In addition, industries in the city produce metals, machine tools, electrical equipment, chemicals, textiles, and food products.

Educational and cultural facilities in Yerevan include universities, the Armenian Academy of Sciences, a state museum, and several libraries. The largest repository of Armenian manuscripts, and indeed one of the biggest repositories of manuscripts in the world, is the Matenadaran.