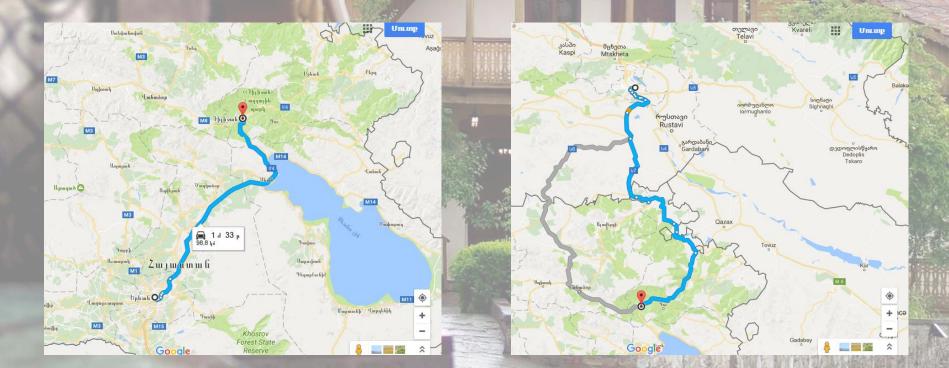

## Travel Information

The flight should be either to Yerevan(Zvartnots International Airport ) or Tbilisi-Georgia(Tbilisi International Airport), depending on the flight costs.

driving from Yerevan The distance Dilijan km. Dilijan The driving distance from Tbilisi km. to is 190 We will pick you up at the airport. We will need to get information about the trip in advance, so that we can organize the transfer from the airport to the venue.