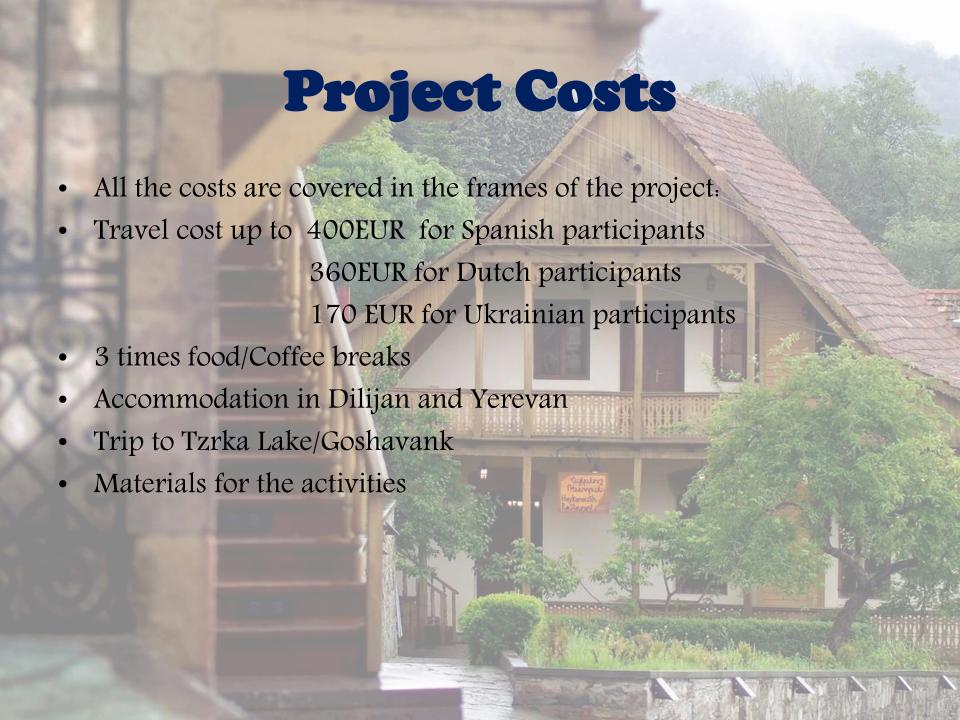

## WEATHER & CLOTHING

In June we expect real summer weather in Armenia. We may expect till +30 degree © But as far as we're going to be in a recreational zone, surrounded by forests, it may be cool in the evenings, so don't forget to take a jacket with you

#### ALSO DO NOT FORGET

- Passport
- Tickets of plane
- Keep your boarding passes, otherwise we will not be able to reimburse you
- Materials about your organization (posters, flyers, etc.)
- Traditional food/sweets for intercultural evening. Think about creative presentations.
- Comfortable shoes
- Your hygiene accessories
- Towel
- Flip flops
- Shoes for wearing inside of the hotel
- And the most important thing SMILE AND GOOD MOOD ©